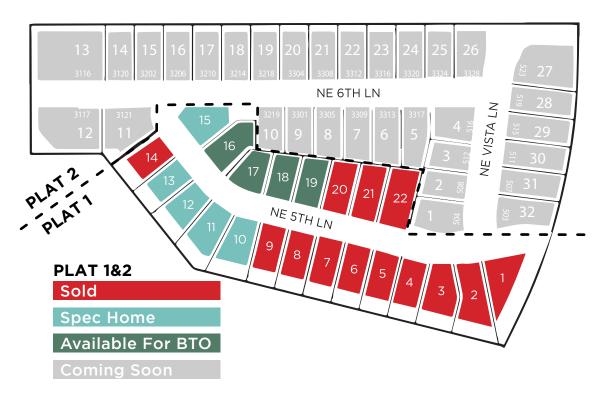

## DEER CREEK SOUTH VILLAS

ANKENY

| LOT | # ADDRESS      | TYPE     | SQFT  | PRICE     | STYLE    |
|-----|----------------|----------|-------|-----------|----------|
| 10  | 3219 NE 5th LN | Walk-Out | 8,866 | \$282,930 | COPELAND |
| 11  | 3215 NE 5th LN | Walk-Out | 8,783 | \$284,266 | DUKE     |
| 12  | 3211 NE 5th LN | Walk-Out | 7,657 | \$288,025 | REED     |
| 13  | 3207 NE 5th LN | Walk-Out | 7,010 | \$279,900 | WAYNE    |
| 15  | 3206 NE 5th LN | Standard | 1,427 | \$281,875 | COPELAND |

| LOT | # ADDRESS      | TYPE     | LOT SQFT | PRICE    |
|-----|----------------|----------|----------|----------|
| 16  | 3210 NE 5th LN | Standard | 7,267    | \$51,000 |
| 17  | 3214 NE 5th LN | Standard | 7,999    | \$50,000 |
| 18  | 3218 NE 5th LN | Standard | 6,227    | \$50,000 |
| 19  | 3304 NE 5th LN | Standard | 6,600    | \$50,000 |