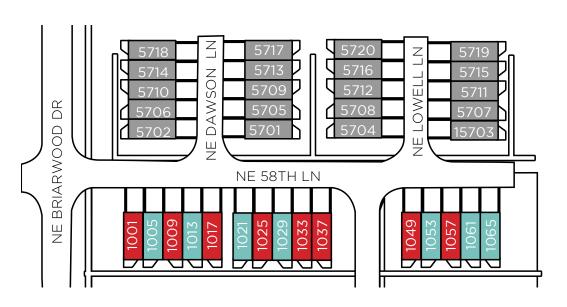

PHASE 2

N

Sold

**Spec Home** 

Comina Soon

| LOT# | ADDRESS         | TYPE   | SQFT  | BED/BATH | PRICE     |
|------|-----------------|--------|-------|----------|-----------|
| 2    | 1005 NE 58TH LN | Dalton | 1,328 | 2/2.5    | \$194,301 |
| 4    | 1013 NE 58TH LN | Dalton | 1,328 | 2/2.5    | \$195,841 |
| 6    | 1021 NE 58TH LN | Dalton | 1,328 | 2/2.5    | \$197,301 |
| 8    | 1029 NE 58TH LN | Dalton | 1,328 | 2/2.5    | \$193,941 |
| 12   | 1053 NE 58TH LN | Dalton | 1,328 | 2/2.5    | \$198,416 |
| 14   | 1061 NE 58TH LN | Dalton | 1,328 | 2/2.5    | \$196,516 |
| 15   | 1065 NE 58TH LN | Everly | 1,376 | 3/2.5    | \$207,416 |