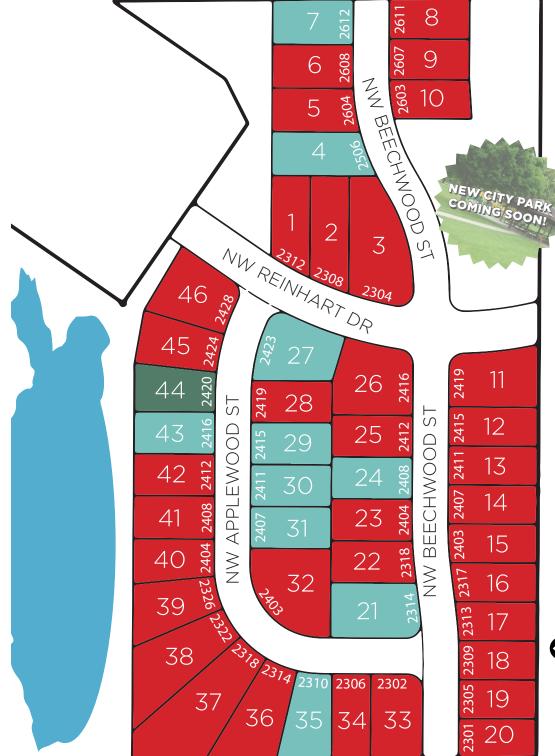

# CENTENNIAL RIDGE

PLAT 1

ANKENY

www.jerryshomes.com

| LOT # | ADDRESS              | ТҮРЕ     | LOT SQFT | PRICE     | STYLE      |
|-------|----------------------|----------|----------|-----------|------------|
| 4     | 2506 NW BEECHWOOD ST | Standard | 11,696   | \$291,234 | COPELAND   |
| 7     | 2612 NW BEECHWOOD ST | Standard | 10,257   | \$280,550 | WAYNE      |
| 21    | 2314 NW BEECHWOOD ST | Walk-Out | 13,537   | \$324,822 | LOLO       |
| 24    | 2408 NW BEECHWOOD ST | Walk-Out | 9,450    | \$311,100 | ASHTON     |
| 27    | 2423 NW APPLEWOOD ST | Daylight | 13,315   | \$322,748 | CEDAR 4    |
| 29    | 2415 NW APPLEWOOD ST | Standard | 9,450    | \$311,840 | REED       |
| 30    | 2411 NW APPLEWOOD ST | Standard | 9,450    | \$308,750 | COPELAND C |
| 31    | 2407 NW APPLEWOOD ST | Daylight | 9,450    | \$300,350 | COPELAND   |
| 35    | 2310 NW APPLEWOOD ST | Walk-Out | 10,888   | \$326,900 | CEDAR 4    |
| 43    | 2416 NW APPLEWOOD ST | Standard | 9,450    | \$319,900 | LOLO       |

| LOT # | ADDRESS              | TYPE     | LOT SQFT | PRICE    |
|-------|----------------------|----------|----------|----------|
| 44    | 2420 NW APPLEWOOD ST | Standard | 10,041   | \$72,000 |

Jenna Lago | 515.954.5734 | Jenna@jennalago.com