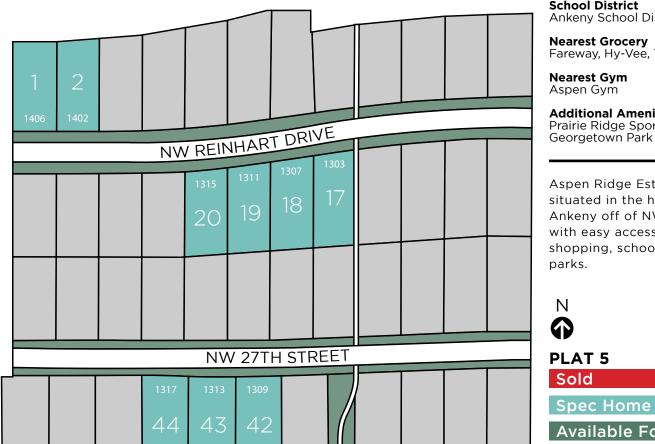

## PLAT 5

Aspen Ridge Estates, situated in the heart of NW Ankeny off of NW State St. with easy access to I-35, shopping, schools, and parks.

|    |      | 44        | 43       | 42   |          |       |        |           |      | Available For BTO |
|----|------|-----------|----------|------|----------|-------|--------|-----------|------|-------------------|
| L  | от # | ADDRESS   | 5        |      | ТҮРЕ     | sg    | FT I   | PRICE     | ST   | YLE               |
| 1  |      | 1406 NW   | Reinhar  | t Dr | Standard | I 10, | 150 9  | \$317,520 | ) CC | PELAND            |
| 2  |      | 1402 NW   | Reinhar  | t Dr | Standard | I 10, | 325 9  | \$333,63  | 5 LO | LO w/office       |
| 17 | ,    | 1303 NW   | Reinhar  | t Dr | Standard | I 10, | 644 9  | \$328,77  | 2 CA | SCADE II          |
| 18 | 3    | 1307 NW   | Reinhar  | t Dr | Standard | I 10, | 290 9  | \$327,80  | 5 CE | DAR 4             |
| 19 | )    | 1311 NW R | einhart  | Dr   | Standard | 9,9   | 978 9  | \$322,94  | 0 RE | ED                |
| 20 | С    | 1315 NW F | Reinhart | Dr   | Standard | 9,8   | 821 9  | \$315,45  | 5 CC | PELAND            |
| 42 | 2    | 1309 NW   | 27th St  | :    | Standard | I 10, | 696 9  | \$TBD     | YU   | MA EXP            |
| 4  | 3    | 1313 NW 2 | 27th St  | 1    | Standard | I 10, | 642 \$ | \$TBD     | BE   | NTLEY             |
| 4  | 4    | 1317 NW 2 | 27th St  | 1    | Standard | I 10, | 647 9  | \$TBD     | PIN  | NEBROOK           |
|    |      |           |          |      |          |       |        |           |      |                   |